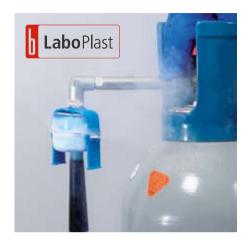

## SnowPack® dry ice machine | - 79 °C cryogenic cooling on-tap

SnowPack® enables you to obtain a - 79 °C dry ice tablet weighing 50 or 250 g within a few moments, without complicated technology and without electricity! You can therefore obtain low-cost cooling to very low temperatures at any time you like.

## The use of SnowPack® is easy:

- Simply screw SnowPack® onto a CO<sub>2</sub> bottle with stadpipe
- 2. Open the valve, CO<sub>2</sub> gas flows into the SnowPack® and crystallises to dry ice
- 3. Open the clamp
- 4. Take out the dry ice pellet