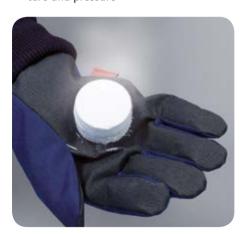

## The use of SnowPack® is easy:

- Simply screw SnowPack® onto a CO<sub>2</sub> bottle with stadpipe
- 2. Open the valve, CO<sub>2</sub> gas flows into the SnowPack® and crystallises to dry ice
- 3. Open the clamp
- 4. Take out the dry ice pellet

- ▶ Ideal cooling media for sample transport
- Performance depends on room temperature and pressure

| SnowPack® dry ice machine |                       |          |                         |                                  |              |
|---------------------------|-----------------------|----------|-------------------------|----------------------------------|--------------|
| Model                     | Tablet dia. x<br>H mm | Weight g | Gas escape time ca. min | Tablets per 22 kg Price € bottle | Item no.     |
| SnowPack® 50              | 50 x 30               | 50       | 0,5                     | approx. 90                       | 9805-0030 N4 |
| SnowPack® 250             | 80 x 60               | 250      | 1                       | approx. 16                       | 9805-0200 N4 |