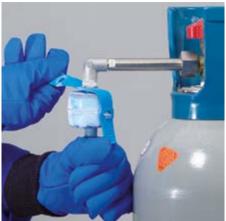

## The use of SnowPack® is easy:

- Simply screw SnowPack® onto a CO<sub>2</sub> bottle with stadpipe
- 2. Open the valve, CO<sub>2</sub> gas flows into the SnowPack® and crystallises to dry ice
- 3. Open the clamp
- 4. Take out the dry ice pellet