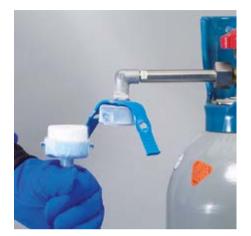

## The use of SnowPack® is easy:

- Simply screw SnowPack® onto a CO<sub>2</sub> bottle with stadpipe
- 2. Open the valve, CO<sub>2</sub> gas flows into the SnowPack® and crystallises to dry ice
- 3. Open the clamp
- 4. Take out the dry ice pellet